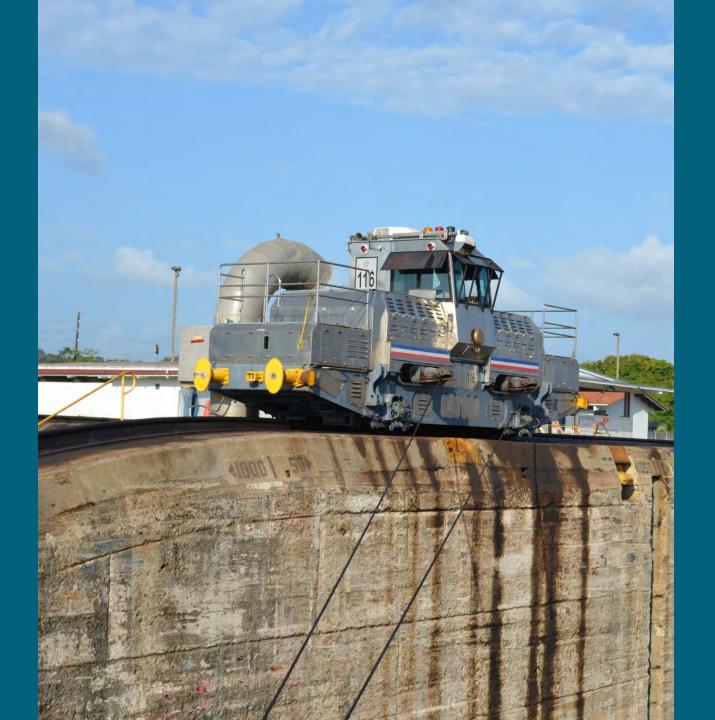

AND CANAL

EGYPT'S SUEZ CANAL

CHINA'S GRAND CANAL:

7<sup>TH</sup> CENTURY AND EARLIER

LONGEST IN THE WORLD

HANGZHOU - BEIJING

China's Grand Canal from Hangzhou to Beijing

Over 1,000 miles long



The Grand Canal Project was launched by **Emperor Wen** of the Sui Dynasty to ship grain collected in taxes from the south to the north of China.





## THE SUEZ CANAL

1859 - 1869



Suez Canal connects the Red Sea with the Mediterranean Sea.



Ferdinand de Lesseps, 1805 – 1894 French diplomat who secured Suez concession from Egypt



#### US Air Carrier in transit in the Suez Canal.

# THE PANAMA CANAL

# 1914 - 2014







#### Theodore Roosevelt sitting on a steam shovel at the Panama Canal, 1906



### Culebra cut in 1907



#### Panama Canal lock under construction in 1907.



























# PANAMA CANAL

#### GETTING THERE FROM LOS ANGELES:

Mexico

Guatemala

Nicaragua

Costa Rica

Panama

AND BACK TO FT. LAUDERDALE:

Columbia – Cartagena

Caribbean – Private island































# HUALTULCO

## **BIRD WATCHING**

















Part 2 ...

#### **GUATEMALA**

### ANTIGUA

### DISCOVERY OF JADE

SANTA DOMINGO CONVENT