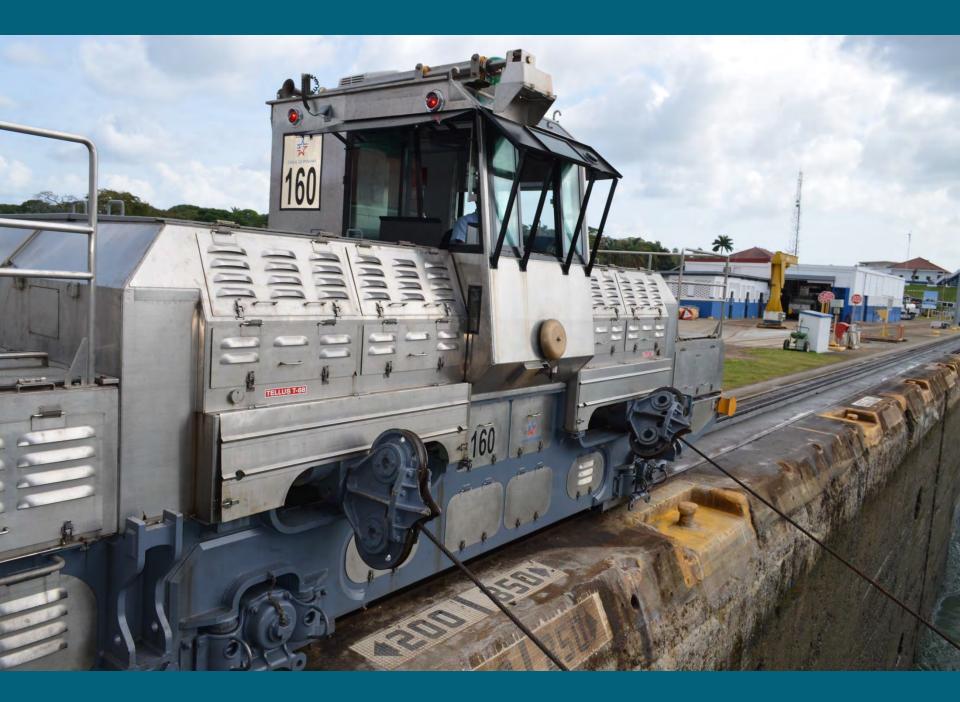

EGYPT'S SUEZ CANAL

CHINA'S GRAND CANAL:

7<sup>TH</sup> CENTURY AND EARLIER

LONGEST IN THE WORLD

HANGZHOU - BEIJING

China's Grand Canal from Hangzhou to Beijing

Over 1,000 miles long



The Grand Canal Project was launched by **Emperor Wen** of the Sui Dynasty to ship grain collected in taxes from the south to the north of China.





## THE SUEZ CANAL

1859 - 1869



Suez Canal connects the Red Sea with the Mediterranean Sea.



Ferdinand de Lesseps, 1805 – 1894 French diplomat who secured Suez concession from Egypt



#### US Air Carrier in transit in the Suez Canal.

# THE PANAMA CANAL

# 1914 - 2014







#### Theodore Roosevelt sitting on a steam shovel at the Panama Canal, 1906



### Culebra cut in 1907



#### Panama Canal lock under construction in 1907.



























# PANAMA CANAL

#### GETTING THERE FROM LOS ANGELES:

Mexico

Guatemala

Nicaragua

Costa Rica

Panama

AND BACK TO FT. LAUDERDALE:

Columbia – Cartagena

Caribbean – Private island































# HUALTULCO

## **BIRD WATCHING**

















Part 2 ...

#### **GUATEMALA**

### ANTIGUA

### DISCOVERY OF JADE

SANTA DOMINGO CONVENT