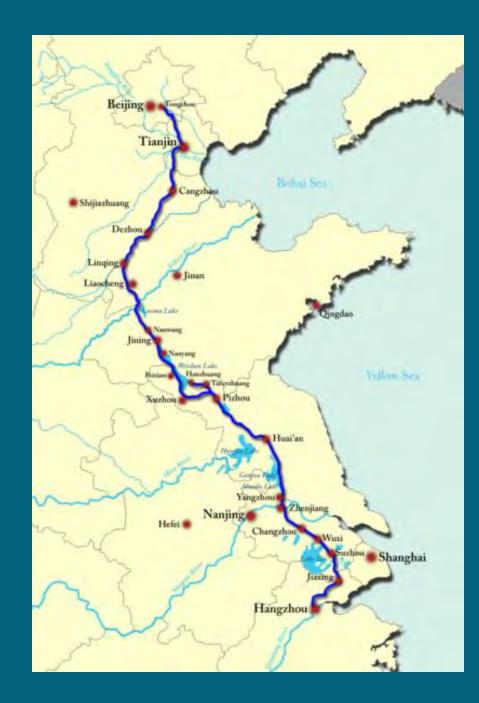

### CHINA'S GRAND CANAL

EGYPT'S SUEZ CANAL

CHINA'S GRAND CANAL:

7<sup>TH</sup> CENTURY AND EARLIER

LONGEST IN THE WORLD

HANGZHOU - BEIJING

China's Grand Canal from Hangzhou to Beijing

Over 1,000 miles long