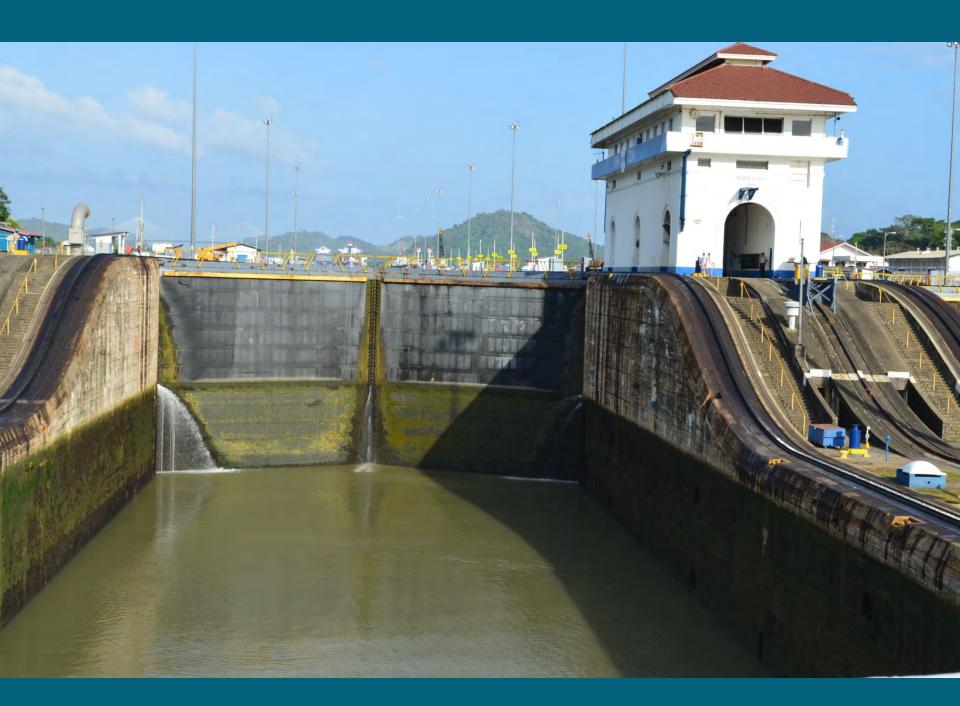

GRAND CANAL

EGYPT'S SUEZ CANAL

CHINA'S GRAND CANAL:

7<sup>TH</sup> CENTURY AND EARLIER

LONGEST IN THE WORLD

HANGZHOU - BEIJING

China's Grand Canal from Hangzhou to Beijing

Over 1,000 miles long



The Grand Canal Project was launched by **Emperor Wen** of the Sui Dynasty to ship grain collected in taxes from the south to the north of China.





## THE SUEZ CANAL

1859 - 1869



Suez Canal connects the Red Sea with the Mediterranean Sea.



Ferdinand de Lesseps, 1805 – 1894 French diplomat who secured Suez concession from Egypt



#### US Air Carrier in transit in the Suez Canal.

# THE PANAMA CANAL

# 1914 - 2014







#### Theodore Roosevelt sitting on a steam shovel at the Panama Canal, 1906



### Culebra cut in 1907



#### Panama Canal lock under construction in 1907.



























# PANAMA CANAL

#### GETTING THERE FROM LOS ANGELES:

Mexico

Guatemala

Nicaragua

Costa Rica

Panama

AND BACK TO FT. LAUDERDALE:

Columbia – Cartagena

Caribbean – Private island































# HUALTULCO

## **BIRD WATCHING**

















Part 2 ...

#### **GUATEMALA**

### ANTIGUA

### DISCOVERY OF JADE

SANTA DOMINGO CONVENT