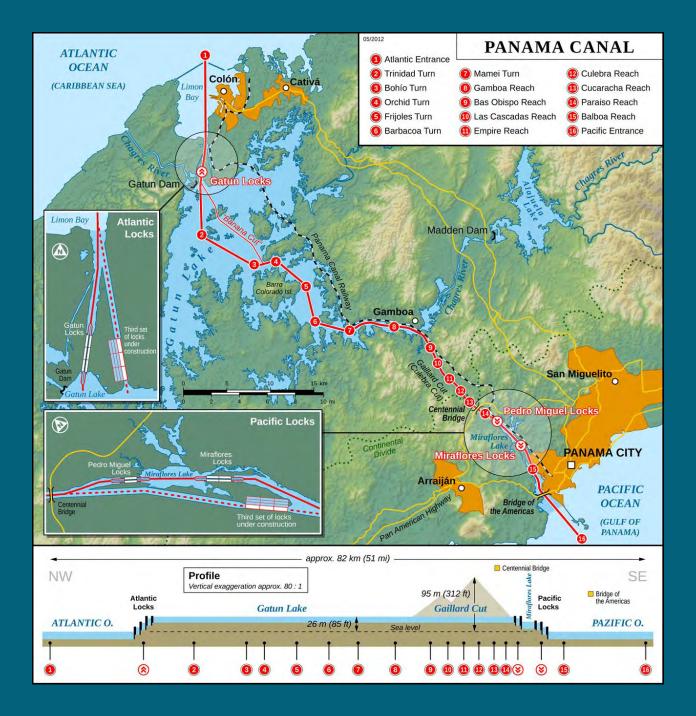

AVELERS

PANAMA CANAL -THE  $100^{TH}$  ANNIVERSARY 1914 - 2014

> PRESENTATION BY CAROL FRANCES, PhD

FRIDAY, APRIL 4, 2014

### PANAMA CANAL IN CONTEXT:

### CHINA'S GRAND CANAL

EGYPT'S SUEZ CANAL

CHINA'S GRAND CANAL:

7<sup>TH</sup> CENTURY AND EARLIER

LONGEST IN THE WORLD

HANGZHOU - BEIJING

China's Grand Canal from Hangzhou to Beijing

Over 1,000 miles long



The Grand Canal Project was launched by **Emperor Wen** of the Sui Dynasty to ship grain collected in taxes from the south to the north of China.





## THE SUEZ CANAL

1859 - 1869



Suez Canal connects the Red Sea with the Mediterranean Sea.



Ferdinand de Lesseps, 1805 – 1894 French diplomat who secured Suez concession from Egypt



#### US Air Carrier in transit in the Suez Canal.

# THE PANAMA CANAL

# 1914 - 2014







#### Theodore Roosevelt sitting on a steam shovel at the Panama Canal, 1906



### Culebra cut in 1907



#### Panama Canal lock under construction in 1907.



























# PANAMA CANAL

#### GETTING THERE FROM LOS ANGELES:

Mexico

Guatemala

Nicaragua

Costa Rica

Panama

AND BACK TO FT. LAUDERDALE:

Columbia – Cartagena

Caribbean – Private island































# HUALTULCO

## **BIRD WATCHING**

















Part 2 ...

#### **GUATEMALA**

### ANTIGUA

### DISCOVERY OF JADE

SANTA DOMINGO CONVENT