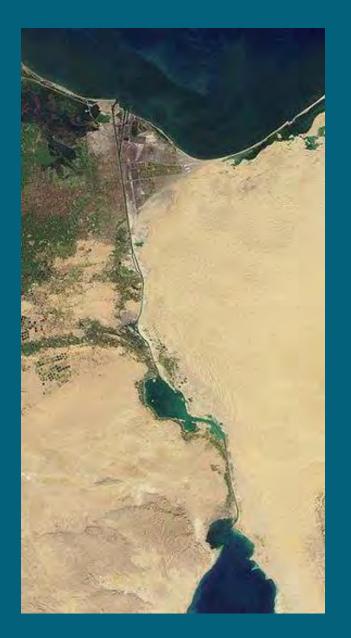

## THE SUEZ CANAL

1859 - 1869

Suez Canal connects the Red Sea with the Mediterranean Sea.

Ferdinand de Lesseps, 1805 – 1894 French diplomat who secured Suez concession from Egypt