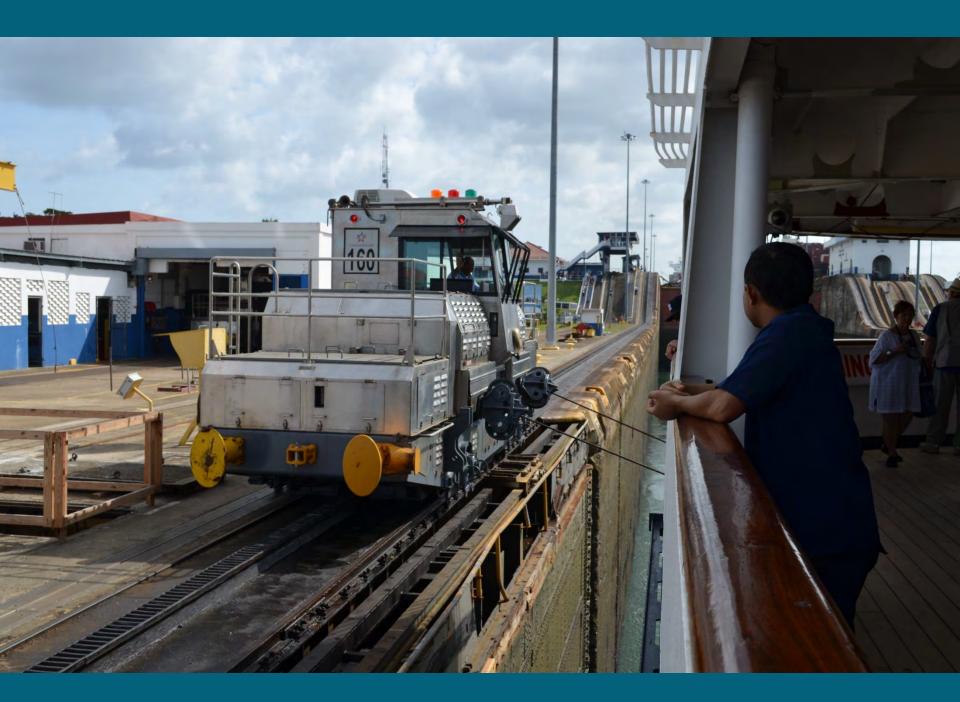

GYPT'S SUEZ CANAL

CHINA'S GRAND CANAL:

7<sup>TH</sup> CENTURY AND EARLIER

LONGEST IN THE WORLD

HANGZHOU - BEIJING

China's Grand Canal from Hangzhou to Beijing

Over 1,000 miles long



The Grand Canal Project was launched by **Emperor Wen** of the Sui Dynasty to ship grain collected in taxes from the south to the north of China.





## THE SUEZ CANAL

1859 - 1869



Suez Canal connects the Red Sea with the Mediterranean Sea.



Ferdinand de Lesseps, 1805 – 1894 French diplomat who secured Suez concession from Egypt



#### US Air Carrier in transit in the Suez Canal.

# THE PANAMA CANAL

# 1914 - 2014







#### Theodore Roosevelt sitting on a steam shovel at the Panama Canal, 1906



### Culebra cut in 1907



#### Panama Canal lock under construction in 1907.



























# PANAMA CANAL

#### GETTING THERE FROM LOS ANGELES:

Mexico

Guatemala

Nicaragua

Costa Rica

Panama

AND BACK TO FT. LAUDERDALE:

Columbia – Cartagena

Caribbean – Private island































# HUALTULCO

## **BIRD WATCHING**

















Part 2 ...

#### **GUATEMALA**

### ANTIGUA

### DISCOVERY OF JADE

SANTA DOMINGO CONVENT