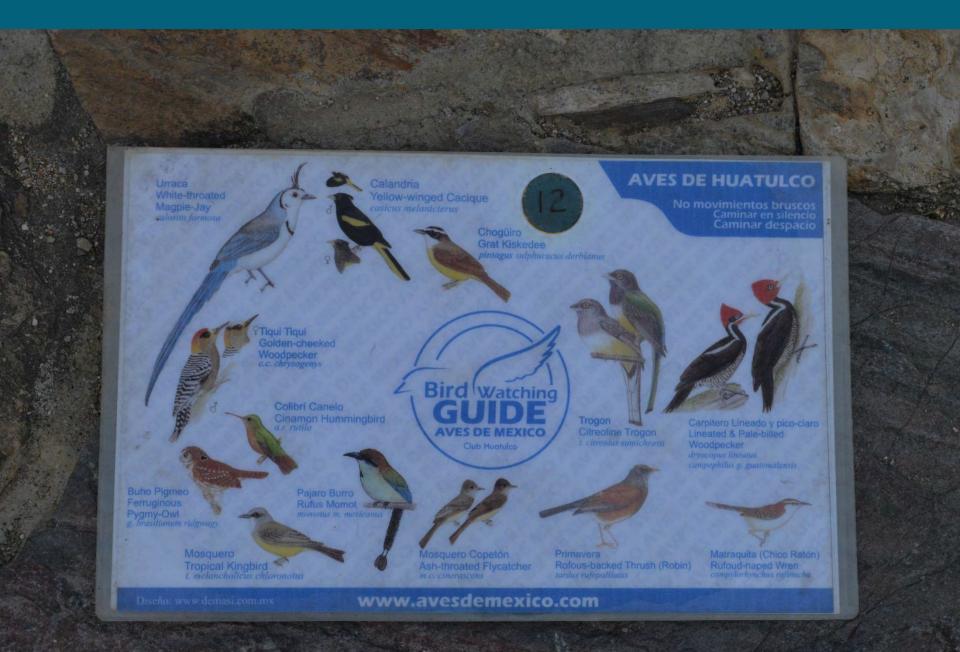

Dynasty to ship grain collected in taxes from the south to the north of China.





## THE SUEZ CANAL

1859 - 1869



Suez Canal connects the Red Sea with the Mediterranean Sea.



Ferdinand de Lesseps, 1805 – 1894 French diplomat who secured Suez concession from Egypt



#### US Air Carrier in transit in the Suez Canal.

# THE PANAMA CANAL

# 1914 - 2014







#### Theodore Roosevelt sitting on a steam shovel at the Panama Canal, 1906



### Culebra cut in 1907



#### Panama Canal lock under construction in 1907.



























# PANAMA CANAL

#### GETTING THERE FROM LOS ANGELES:

Mexico

Guatemala

Nicaragua

Costa Rica

Panama

AND BACK TO FT. LAUDERDALE:

Columbia – Cartagena

Caribbean – Private island































# HUALTULCO

## **BIRD WATCHING**

















Part 2 ...

#### **GUATEMALA**

### ANTIGUA

### DISCOVERY OF JADE

SANTA DOMINGO CONVENT