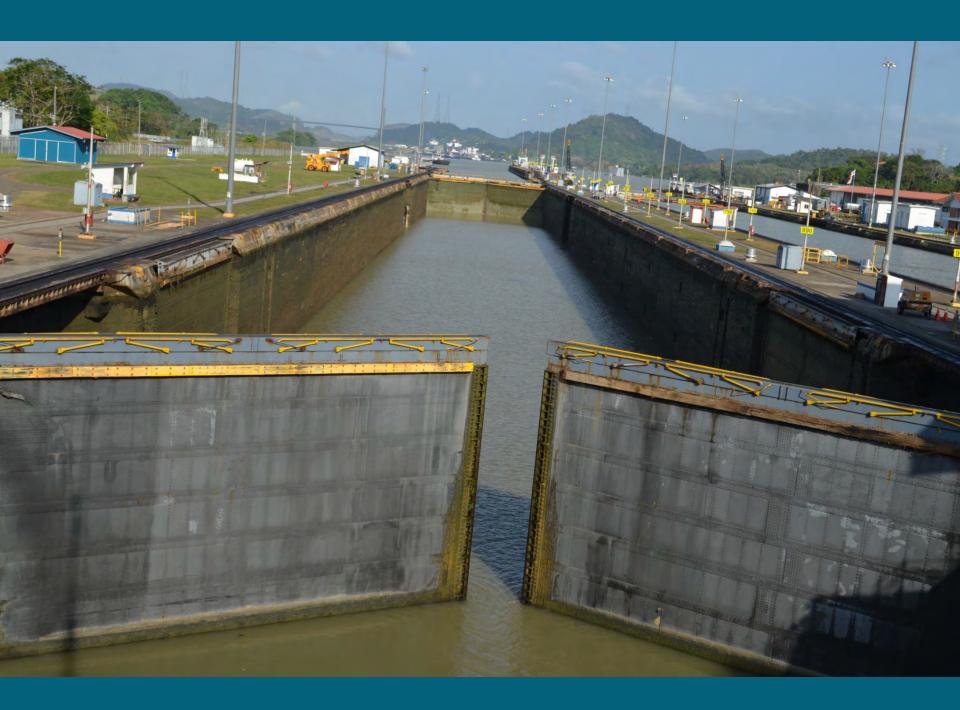

S GRAND CANAL

EGYPT'S SUEZ CANAL

CHINA'S GRAND CANAL:

7<sup>TH</sup> CENTURY AND EARLIER

LONGEST IN THE WORLD

HANGZHOU - BEIJING

China's Grand Canal from Hangzhou to Beijing

Over 1,000 miles long



The Grand Canal Project was launched by **Emperor Wen** of the Sui Dynasty to ship grain collected in taxes from the south to the north of China.





## THE SUEZ CANAL

1859 - 1869



Suez Canal connects the Red Sea with the Mediterranean Sea.



Ferdinand de Lesseps, 1805 – 1894 French diplomat who secured Suez concession from Egypt



#### US Air Carrier in transit in the Suez Canal.

# THE PANAMA CANAL

# 1914 - 2014







#### Theodore Roosevelt sitting on a steam shovel at the Panama Canal, 1906



### Culebra cut in 1907



#### Panama Canal lock under construction in 1907.



























# PANAMA CANAL

#### GETTING THERE FROM LOS ANGELES:

Mexico

Guatemala

Nicaragua

Costa Rica

Panama

AND BACK TO FT. LAUDERDALE:

Columbia – Cartagena

Caribbean – Private island































# HUALTULCO

## **BIRD WATCHING**

















Part 2 ...

#### **GUATEMALA**

### ANTIGUA

### DISCOVERY OF JADE

SANTA DOMINGO CONVENT