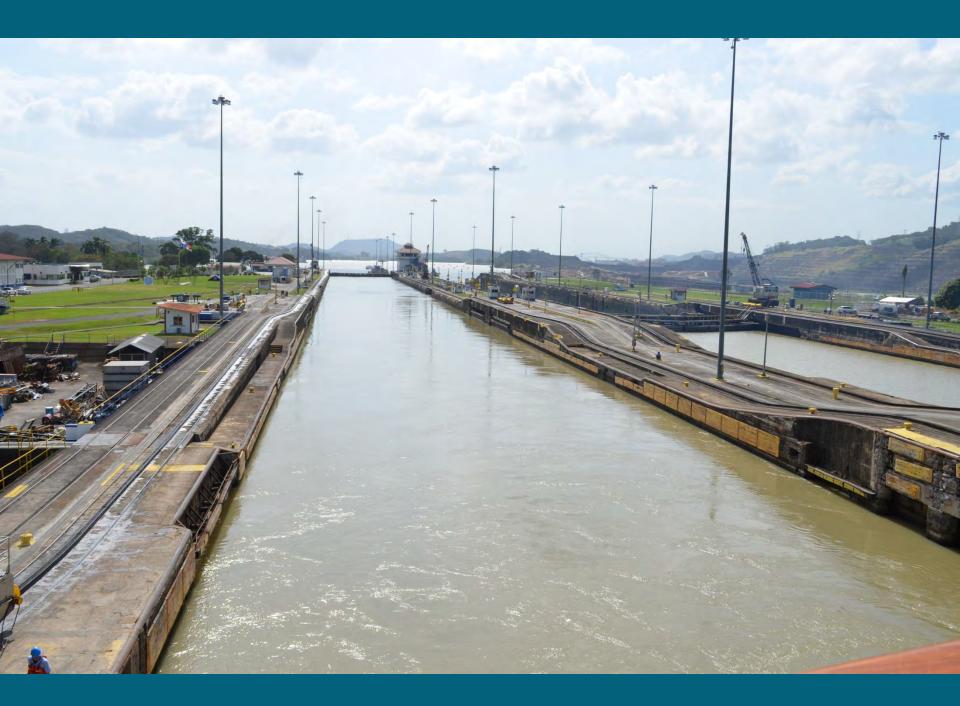

INA'S GRAND CANAL

EGYPT'S SUEZ CANAL

CHINA'S GRAND CANAL:

7<sup>TH</sup> CENTURY AND EARLIER

LONGEST IN THE WORLD

HANGZHOU - BEIJING

China's Grand Canal from Hangzhou to Beijing

Over 1,000 miles long



The Grand Canal Project was launched by **Emperor Wen** of the Sui Dynasty to ship grain collected in taxes from the south to the north of China.





## THE SUEZ CANAL

1859 - 1869



Suez Canal connects the Red Sea with the Mediterranean Sea.



Ferdinand de Lesseps, 1805 – 1894 French diplomat who secured Suez concession from Egypt



#### US Air Carrier in transit in the Suez Canal.

# THE PANAMA CANAL

# 1914 - 2014







#### Theodore Roosevelt sitting on a steam shovel at the Panama Canal, 1906



### Culebra cut in 1907



#### Panama Canal lock under construction in 1907.



























# PANAMA CANAL

#### GETTING THERE FROM LOS ANGELES:

Mexico

Guatemala

Nicaragua

Costa Rica

Panama

AND BACK TO FT. LAUDERDALE:

Columbia – Cartagena

Caribbean – Private island































# HUALTULCO

## **BIRD WATCHING**

















Part 2 ...

#### **GUATEMALA**

### ANTIGUA

### DISCOVERY OF JADE

SANTA DOMINGO CONVENT